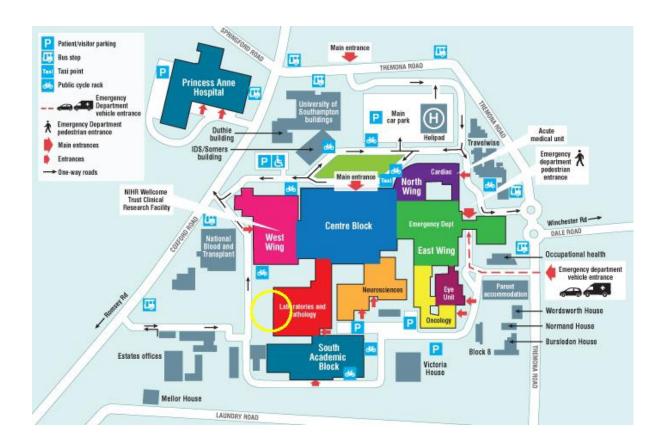

## Biomedical Imaging Unit, Level B, Laboratory and Pathology Block, UHS.

The BIU is located on level B of the Laboratory and Pathology Block towards the western side of the UHS site. We are not easy to find!

If you are unfamiliar with the UHS site, we suggest that you report to the reception desk inside the main entrance and ask them to ring us on x3382 / / so that we can come and collect you.

If you are feeling brave, go through the "shopping mall" in the main entrance (level C), turn right at the end of the mall, pass through the lift lobby and take the first corridor on your left (signed for South Academic Block). Walk about 50m along this corridor until it opens out as a lift lobby on your RHS. Take the lift or stairs down one level to the Level B lift lobby. There is a locked door in the corner of the lobby next to the WCs. The keycode is 142. Enter the corridor behind the door. The BIU is accessed through the door at the far RH end of this corridor.